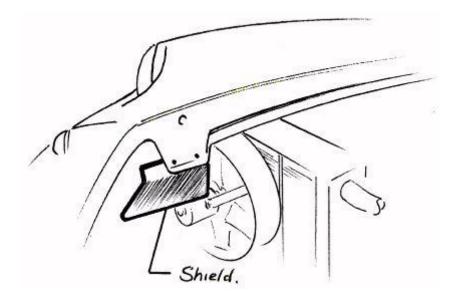

Title: Fan Motor Protection.

Reason: To advise Dealer personnel of the approved method of water deflection.

| Parts Required: | A074 M 0228Z | Shield, fan motor | 1 off |
|-----------------|--------------|-------------------|-------|
|                 | 313AA        | Screw             | 2 off |
|                 | A075 W 6013Z | Spire nut         | 2 off |

Action: In cases of persistent complaints of rain water (or other water) being channeled on to the radiator cooling fan motor, via the front compartment drip gutter, it is recommended that the following action be taken.

1. Using the illustration as a guide, fit the shield, retaining it with the screws and spire nuts.